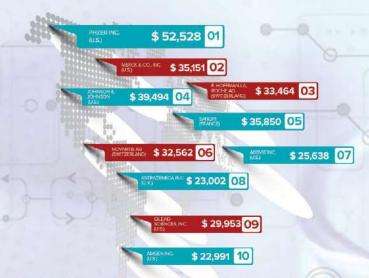

# EUROPE AND UNITED STATES DOMINANCE

Home of 10 largest drug companies.

Intra-Europe trades covers 45% of the whole market. The reason that the U.S. and Europe managed to dominate the trade is that simply, the top 10 pharmaceutical companies around the world are in Europe and United States, and that explains why they have attained this huge percentage in the pharmaceutical market.