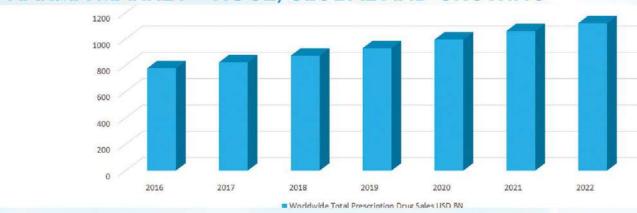

#### PHARMA MARKET -- HUGE, GLOBAL AND GROWING

This graph represents the worldwide prescription drug sales forecasted to grow at 6.3% per year (CAGR), through 2022 when it will reach USD 1.12 trillion. It evidently shows that it rapidly grows because of its big industry given the fact that it has high-value and with that a lot of risks can be associated